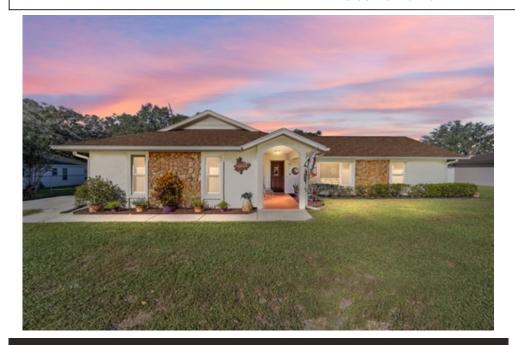

## 16350 SE 90th Ct, Summerfield, FL 34491

- » Beds: 3 | Baths: 2 Full, 1 Half
- » Single Family
- » Close to restaurants, shops and nightly entertainment.
- » No HOA, No Bond!
- » Large Fenced-in back yard with 2 sheds.
- » More Info: 16350SE90thCt.lsForSale.com

## Remarks

Spacious ranch home conveniently located between The Villages, FL and Ocala, FL. Welcoming home with Living Room - Dining Room - Kitchen - Spacious Family Room - 3 bedrooms - 2.25 bath. Large fenced-in backyard with 2 Exterior Sheds - 16 x12 and 24 x12. Room for a pool and much more outdoor living. Large screened-in covered porch for your enjoyment. Home has well and septic. House is wired for generator. Home has a Cross Fire Heat & Alarm System. No HOA - NO Bond! Near shopping and restaurants. Central location between The Villages and Ocala.